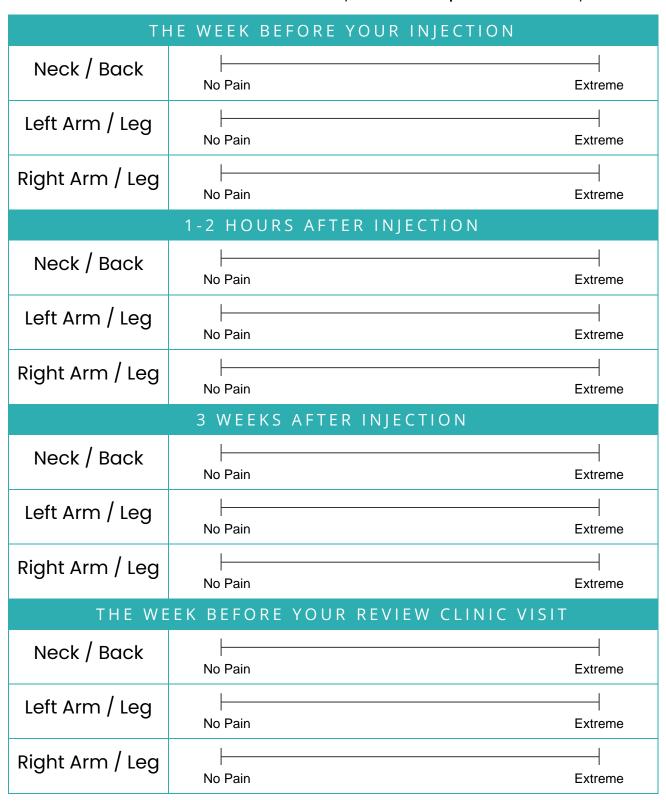

#### YOUR PAIN DIARY

It is important to keep a **pain diary** to keep track of how your symptoms improve, and by how much. This will provide useful information to your surgeon at your next clinic visit.

Place an X on the line below, which best describes your <u>maximum</u> pain for each time-point below