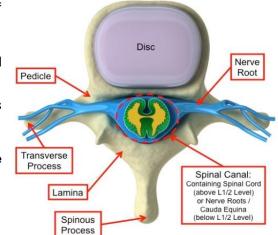

## WHAT DO INJECTIONS TARGET?

**Facets Joints:** The small knuckle joints at the back of spinal column. Facet arthritis can cause:

- Neck and shoulder pain, stiffness, and headaches.
- Back and buttock pain, stiffness, and sometimes pain down the back of your thighs.

**Nerve Roots:** As nerves exit the spinal canal, they can be squashed, irritated, or inflamed, causing:

- Pain in your arms or legs.
- Pins and needles, or numbness.
- · Weakness and muscle wasting.

**Epidural Space:** Targets the space around your central nerve column in the spinal canal. If the nerves in your spinal canal are squashed or irritated, they can cause:

- Pain in your back, buttocks, and legs.
- Fatigue, heaviness, and weakness in your legs when walking.

Sacroiliac Joint (SIJ): This is where your pelvis meets your tailbone (sacrum). Problems with your SIJs can cause pain in your buttocks, which may sometimes travel to your leg.